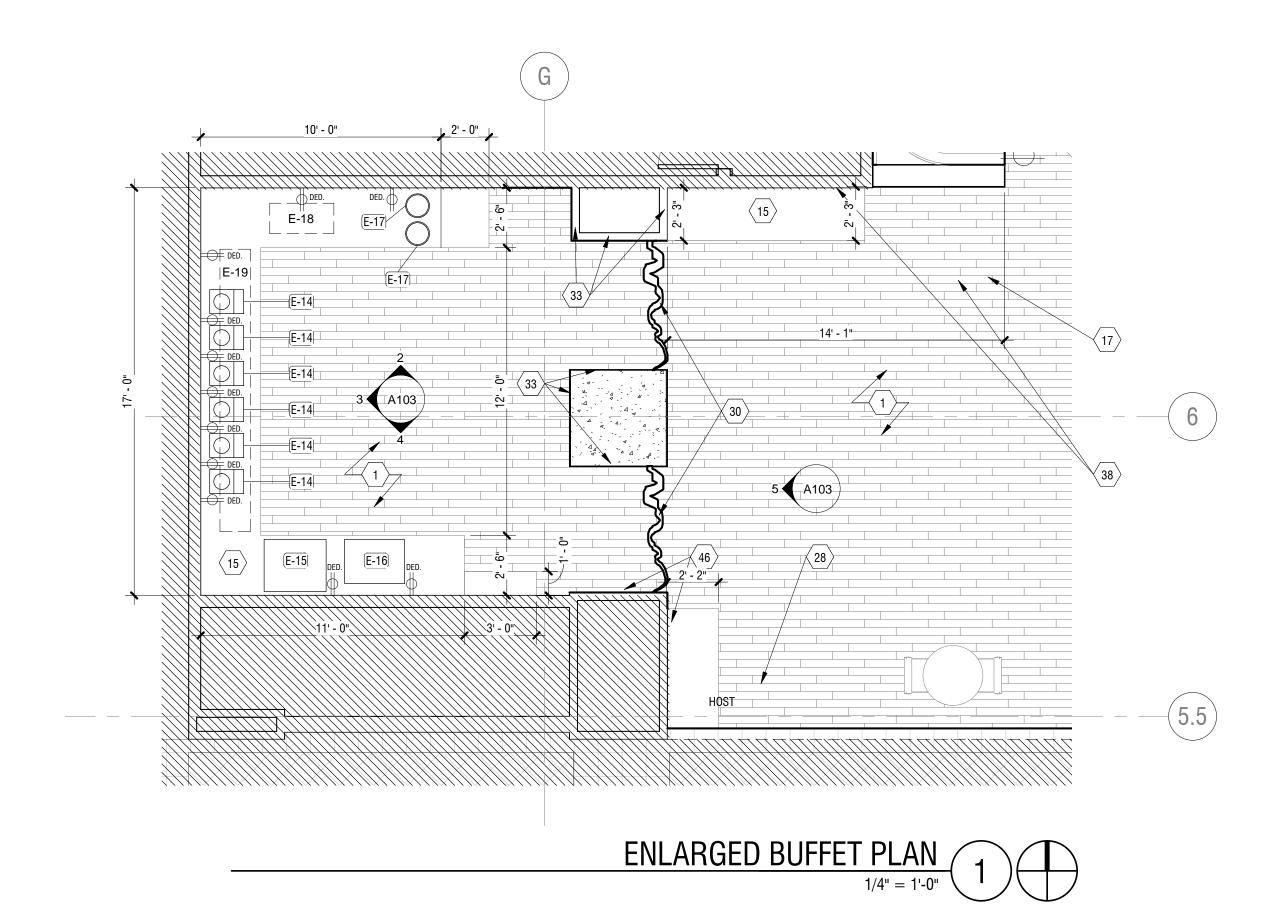

Sheet Name ENLARGED PLANS & ELEVATIONS -BUFFET

Sheet No.

NEW 120V DUPLEX RECEPTACLE W/ DEDICATED CIRCUIT

NEW DATA/VOICE, ASSUME SINGLE GANG BOX AT EACH

NEW 220V 30A 4 WIRE SINGLE PHASE CIRCUIT WITH NEMA

NEW 220V 50A 3 WIRE SINGLE PHASE CIRCUIT WITH NEMA 6-

NEW 120V QUADRUPLEX RECEPTACLE

\*\*\* NOTE ALL EXISTING ELECTRICAL AND DATA LOCATIONS /

L14-30R OUTLET

50R OUTLET.

OUTLETS TO REMAIN.

BUFFET EXTERIOR ELEVATION - WEST

1/4" = 1'-0"

5