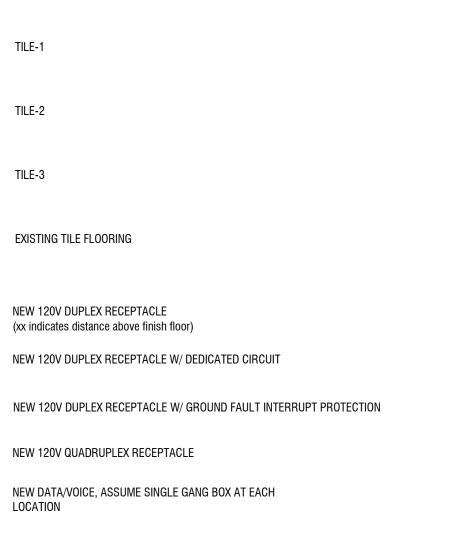

Sheet Name ENLARGED PLANS & ELEVATIONS -BUFFET

Sheet No.

NEW 120V DUPLEX RECEPTACLE W/ DEDICATED CIRCUIT

NEW DATA/VOICE, ASSUME SINGLE GANG BOX AT EACH

NEW 220V 30A 4 WIRE SINGLE PHASE CIRCUIT WITH NEMA

NEW 220V 50A 3 WIRE SINGLE PHASE CIRCUIT WITH NEMA 6-

NEW 120V QUADRUPLEX RECEPTACLE

\*\*\* NOTE ALL EXISTING ELECTRICAL AND DATA LOCATIONS /

L14-30R OUTLET

50R OUTLET.

OUTLETS TO REMAIN.

BUFFET EXTERIOR ELEVATION - WEST

1/4" = 1'-0"

5