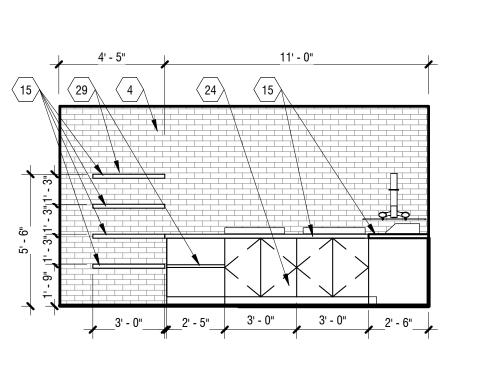

NEW 120V QUADRUPLEX RECEPTACLE

\*\*\* NOTE ALL EXISTING ELECTRICAL AND DATA LOCATIONS /

L14-30R OUTLET

50R OUTLET.

OUTLETS TO REMAIN.

BUFFET EXTERIOR ELEVATION - WEST

1/4" = 1'-0"

5