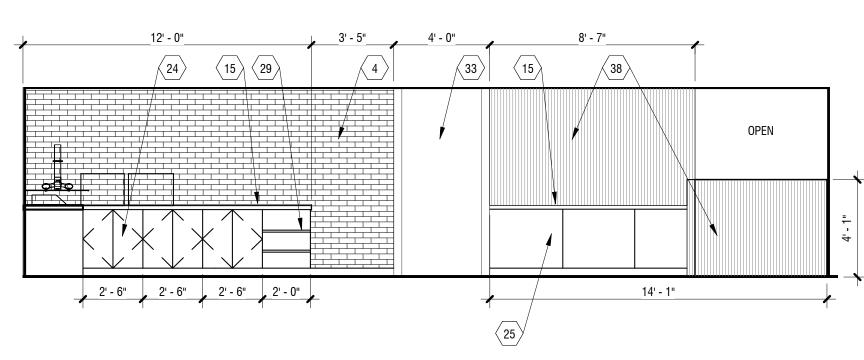

Sheet Name ENLARGED PLANS & ELEVATIONS -BUFFET

Sheet No.

NEW 120V DUPLEX RECEPTACLE W/ DEDICATED CIRCUIT

NEW DATA/VOICE, ASSUME SINGLE GANG BOX AT EACH

NEW 220V 30A 4 WIRE SINGLE PHASE CIRCUIT WITH NEMA

NEW 220V 50A 3 WIRE SINGLE PHASE CIRCUIT WITH NEMA 6-

NEW 120V QUADRUPLEX RECEPTACLE

\*\*\* NOTE ALL EXISTING ELECTRICAL AND DATA LOCATIONS /

L14-30R OUTLET

50R OUTLET.

OUTLETS TO REMAIN.

BUFFET EXTERIOR ELEVATION - WEST

1/4" = 1'-0"

5