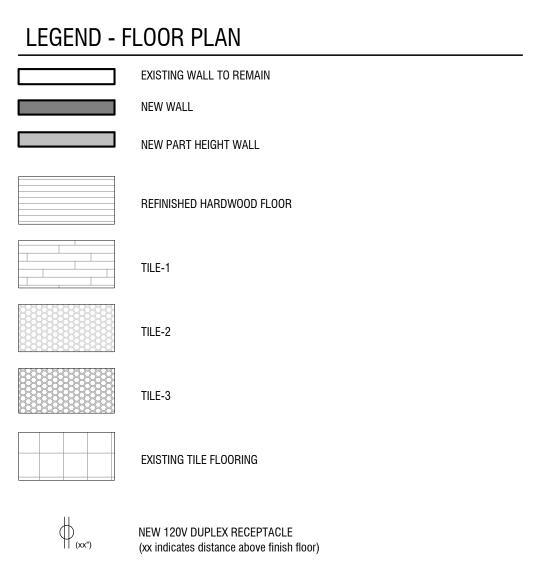

Sheet Name ENLARGED PLANS & ELEVATIONS -BUFFET

Sheet No.

NEW 120V DUPLEX RECEPTACLE W/ DEDICATED CIRCUIT

NEW DATA/VOICE, ASSUME SINGLE GANG BOX AT EACH

NEW 220V 30A 4 WIRE SINGLE PHASE CIRCUIT WITH NEMA

NEW 220V 50A 3 WIRE SINGLE PHASE CIRCUIT WITH NEMA 6-

NEW 120V QUADRUPLEX RECEPTACLE

\*\*\* NOTE ALL EXISTING ELECTRICAL AND DATA LOCATIONS /

L14-30R OUTLET

50R OUTLET.

OUTLETS TO REMAIN.

BUFFET EXTERIOR ELEVATION - WEST

1/4" = 1'-0"

5