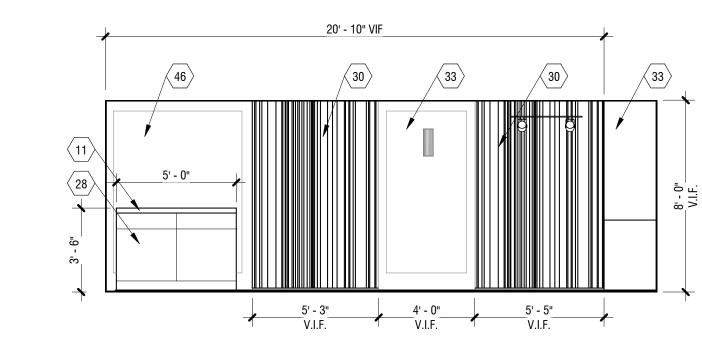

Sheet Name ENLARGED PLANS & ELEVATIONS -BUFFET

Sheet No.

NEW 120V DUPLEX RECEPTACLE W/ DEDICATED CIRCUIT

NEW DATA/VOICE, ASSUME SINGLE GANG BOX AT EACH

NEW 220V 30A 4 WIRE SINGLE PHASE CIRCUIT WITH NEMA

NEW 220V 50A 3 WIRE SINGLE PHASE CIRCUIT WITH NEMA 6-

NEW 120V QUADRUPLEX RECEPTACLE

\*\*\* NOTE ALL EXISTING ELECTRICAL AND DATA LOCATIONS /

L14-30R OUTLET

50R OUTLET.

OUTLETS TO REMAIN.

BUFFET EXTERIOR ELEVATION - WEST

1/4" = 1'-0"

5