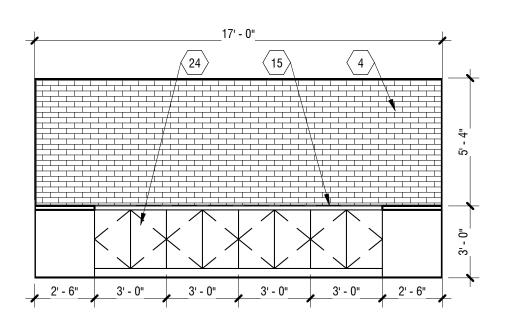

Sheet Name ENLARGED PLANS & ELEVATIONS -BUFFET

Sheet No.

NEW 120V DUPLEX RECEPTACLE W/ DEDICATED CIRCUIT

NEW DATA/VOICE, ASSUME SINGLE GANG BOX AT EACH

NEW 220V 30A 4 WIRE SINGLE PHASE CIRCUIT WITH NEMA

NEW 220V 50A 3 WIRE SINGLE PHASE CIRCUIT WITH NEMA 6-

NEW 120V QUADRUPLEX RECEPTACLE

\*\*\* NOTE ALL EXISTING ELECTRICAL AND DATA LOCATIONS /

L14-30R OUTLET

50R OUTLET.

OUTLETS TO REMAIN.

BUFFET EXTERIOR ELEVATION - WEST

1/4" = 1'-0"

5