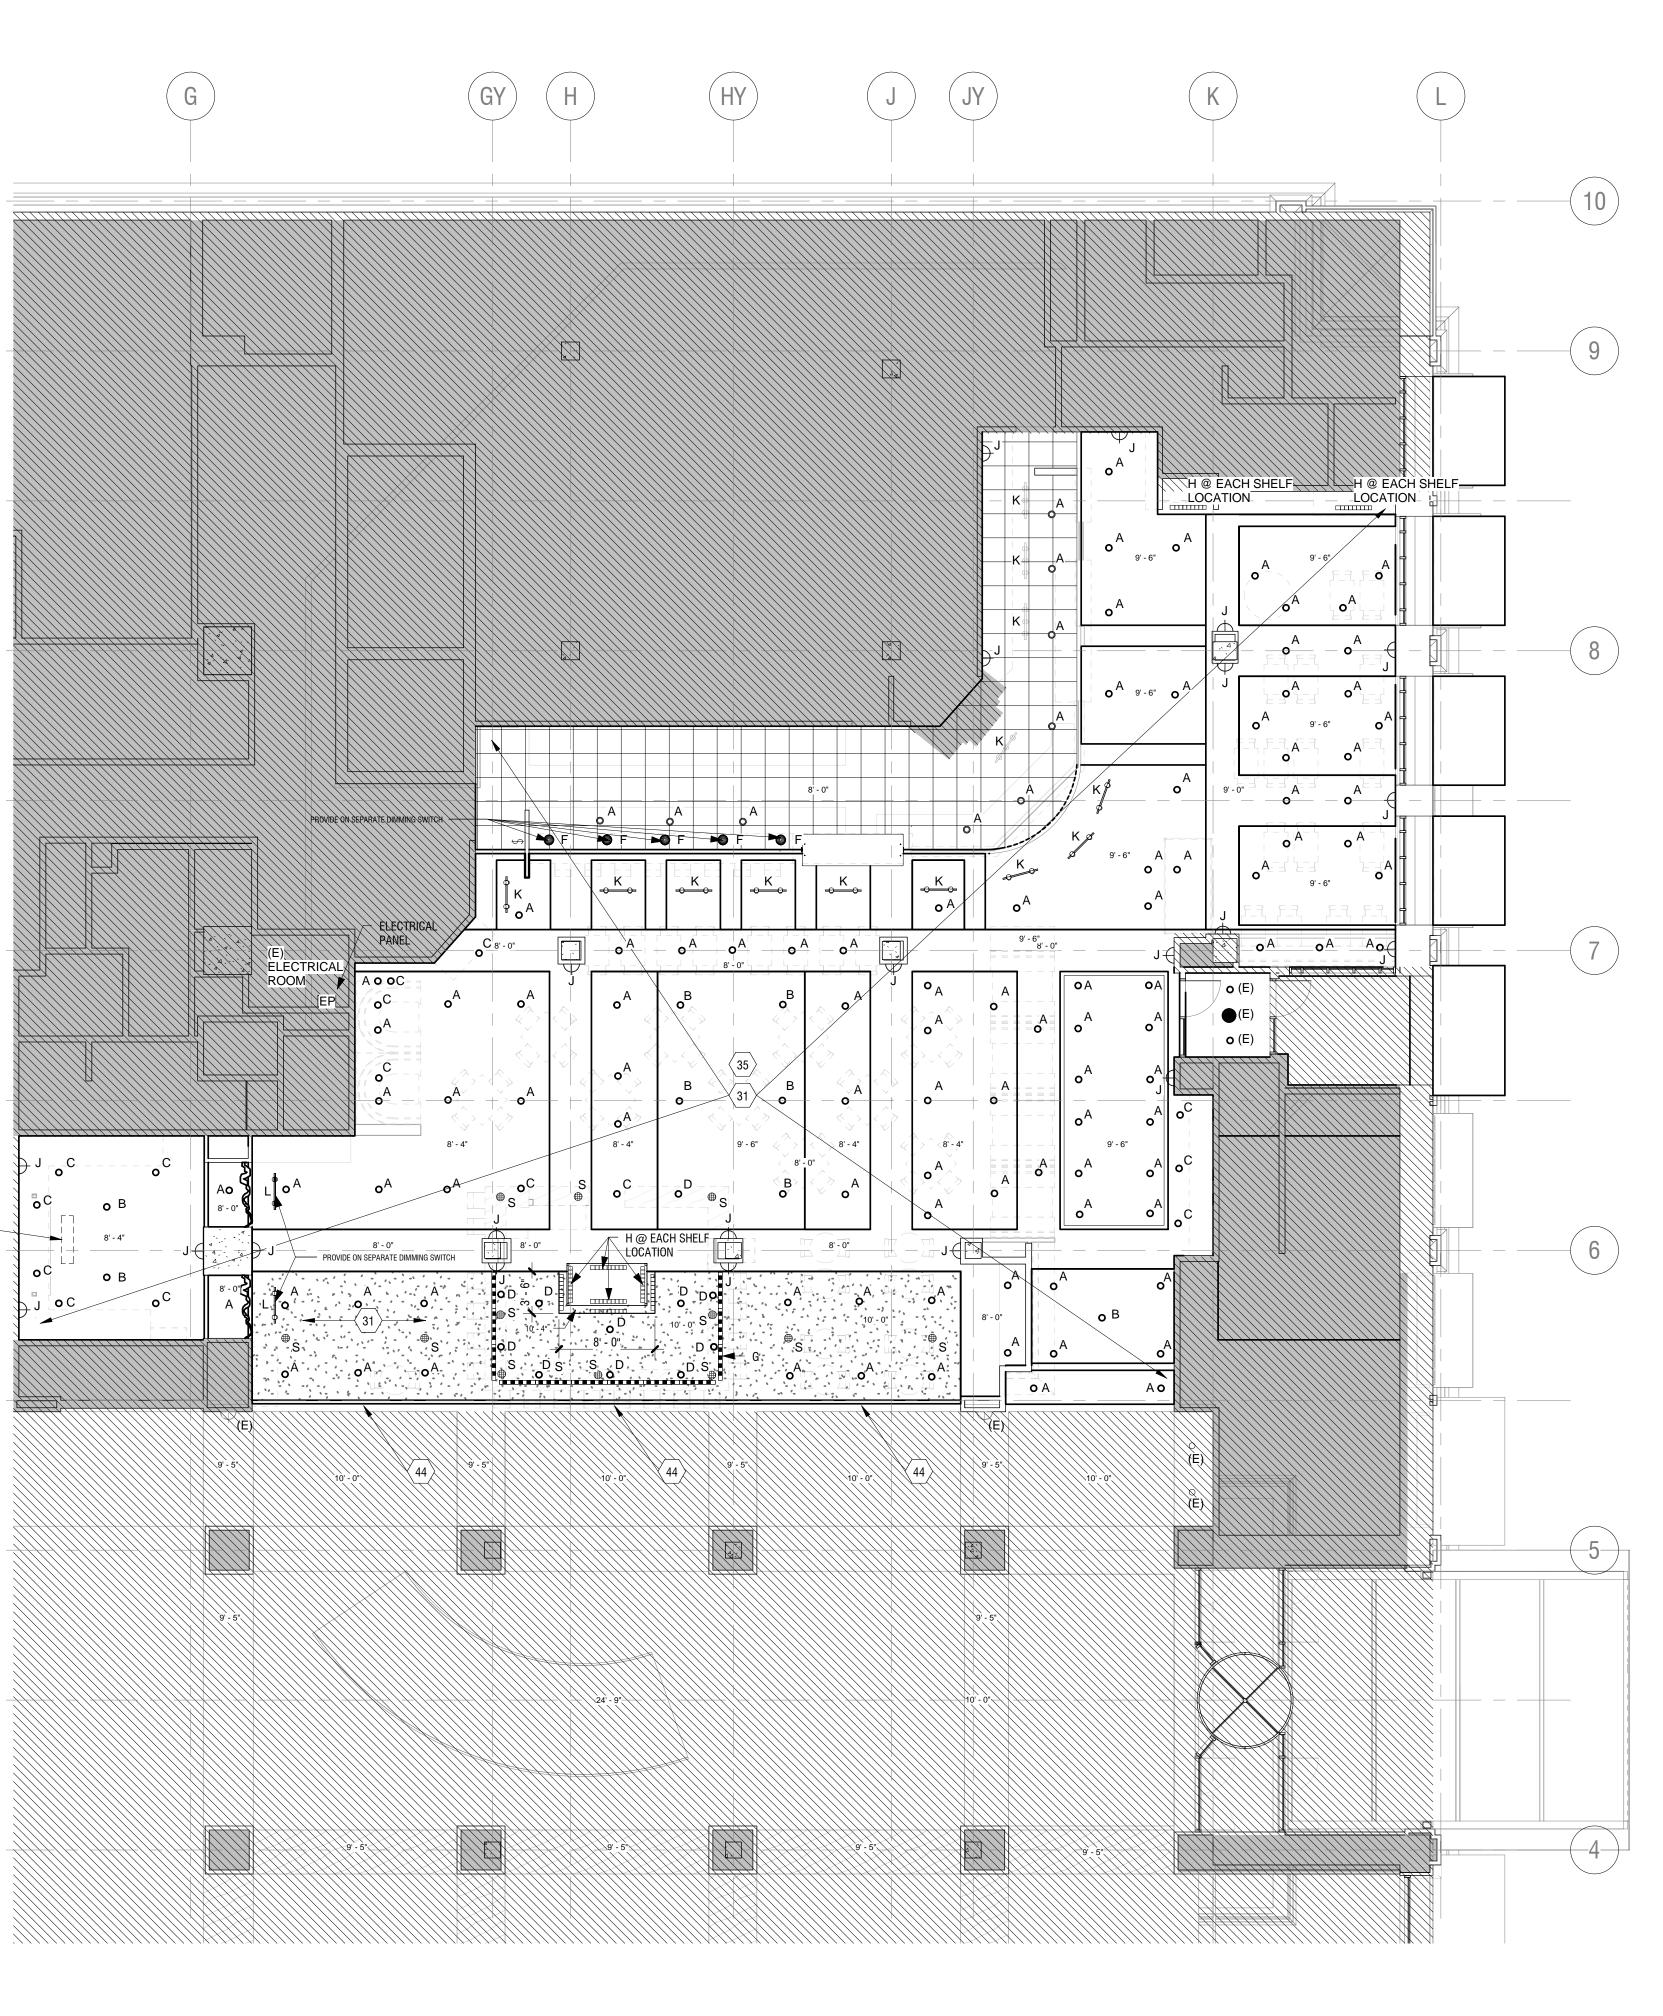

### LEGEND - RCP

|         | NEW WHITE VINYL CEILING TILES IN<br>EXISTING CEILING GRID. COMMERCIAL<br>GRADE FINISH FOR KITCHEN AREAS.<br>CLEAN/REPAIR EXISTING GRID                    | $\bigcirc_{A}$ | NEW RECESSED LED 6" CAN IN<br>EXISTING LIGHTING LOCATION.<br>PATCH SHEETROCK AS<br>NECESSARY.                                  |
|---------|-----------------------------------------------------------------------------------------------------------------------------------------------------------|----------------|--------------------------------------------------------------------------------------------------------------------------------|
|         | STRUCTURE AS NECESSARY.<br>NEW SUSPENDED GYPSUM BOARD<br>CEILING - LEVEL 4 FINISH. PROVIDE<br>GYP. SOFFIT RETURN TO TIE IN WITH<br>EXISTING DROP CEILING. | Ов             | NEW RECESSED LED 6" CAN IN<br>NEW LOCATION. CUT & PATCH<br>SHEETROCK AS NECESSARY.                                             |
| 9' - 0" | CEILING TAG - CEILING HEIGHT<br>RELATIVE TO FINISH FLOOR                                                                                                  | $\bigcirc_{c}$ | NEW DIRECTIONAL RECESSED<br>LED 6" CAN IN EXISTING LIGHTING<br>LOCATION. PATCH SHEETROCK<br>AS NECESSARY.                      |
| \$      | NEW LIGHTING CONTROLS IN EXISTING<br>SWITCH PANEL LOCATION. PROVIDE<br>NEW ZONAL / DIMMING CONTROL<br>SYSTEM IN ELECTRICAL ROOM.                          | $\bigcirc_{D}$ | NEW DIRECTIONAL RECESSED LED 6"<br>CAN IN NEW LOCATION. PATCH<br>SHEETROCK AS NECESSARY.                                       |
| EP      | ELECTRICAL PANEL                                                                                                                                          | (E)            | EXISTING LIGHTING TO REMAIN                                                                                                    |
|         |                                                                                                                                                           | F              | SCHOOLHOUSE ELECTRIC 8" SHADE -<br>ISAAC 1 PENDANT LIGHT, BLACK FINISH,<br>BLACK CORD. PROVIDE ON SEPARATE<br>DIMMER SWITCH    |
| ⊕s      | NEW SPEAKER IN NEW LOCATION.<br>PROVIDE CONNECTION TO<br>EXISTING AUDIO EQUIPMENT AND<br>TV'S LOCATED AT BAR.                                             | G              | LED UNDER-COUNTER LED STRIP LIGHT                                                                                              |
|         |                                                                                                                                                           | H<br>          | LED UNDER-SHELF LED STRIP LIGHT                                                                                                |
|         |                                                                                                                                                           | $\Box_1$       | NEW WALL SCONCE IN EXISTING<br>LIGHTING LOCATION - PROGRESS<br>LIGHTING CYLINDER PD675-31 (OR<br>EQUIV.), 5" DIA. BLACK FINISH |
|         |                                                                                                                                                           | <u></u><br>К   | NEW LED TRACK LIGHT IN<br>EXISTING LIGHTING LOCATION                                                                           |
|         |                                                                                                                                                           |                |                                                                                                                                |

NEW LED TRACK LIGHT IN NEW LOCATION. PROVIDE ON SEPARATE DIMMER SWITCH

L

 $\mathbf{\Omega}$ Z 5 \_ S Ω

**Project Location** Hilton Market 921 SW 6th Ave. Portland, OR 97204

### Sheet Name

**REFLECTED CEILING PLAN** 

Sheet No.

A201