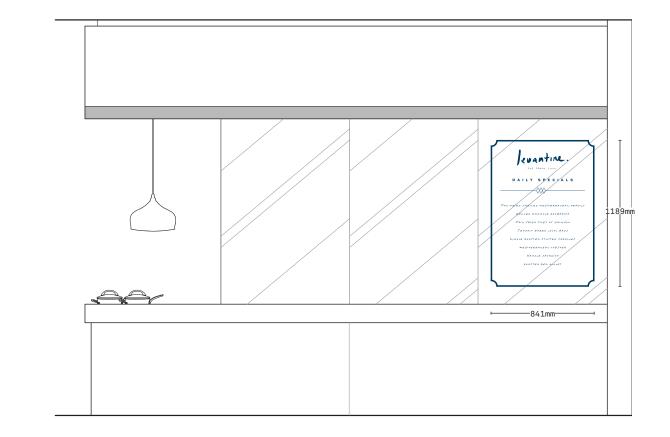

## 3.5.3 Specials Menus

The Daily Specials menu will be displayed on the first glass panel, which gives a view into the display kitchen. This will be seen upon arrival into the restaurant (fig. a).

The artwork will be applied with vinyl in Pantone 2965U, with space for the dish titles to be added by hand, in the space given. The dish titles must be written using a non-permanent navy blue pen, which can write on glass.

## 3.5.3 Specials Menus

fig. a