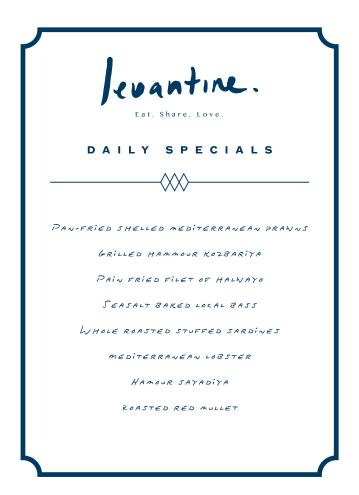

## 3.5.3 Specials Menus

The Daily Specials menu will be displayed on the first glass panel, which gives a view into the display kitchen. This will be seen upon arrival into the restaurant (fig. a).

The artwork will be applied with vinyl in Pantone 2965U, with space for the dish titles to be added by hand, in the space given. The dish titles must be written using a non-permanent navy blue pen, which can write on glass.

The vinyl must be centred both horizontally and vertically on the glass panel.

All artwork is supplied, for all three naming options. For artwork files see successive files, starting from HIL006-360