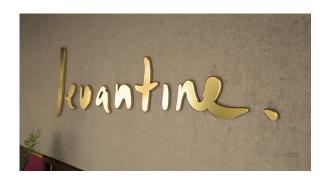

## 3.7.1 Internal Signage

The internal signage for the scheme is bespoke hand rendered letterforms, which parallel to the brand logo.

Bathrooms and Staff Only (fig a. and fig b.) are to be applied to doors only. Directional signage (fig c.) will appear within the restaurant where applicable. Artwork is supplied to scale.

As with the external signage, all written words will be cut from polished brass (fig d.).

For artwork files see successive files, starting from HIL006-337