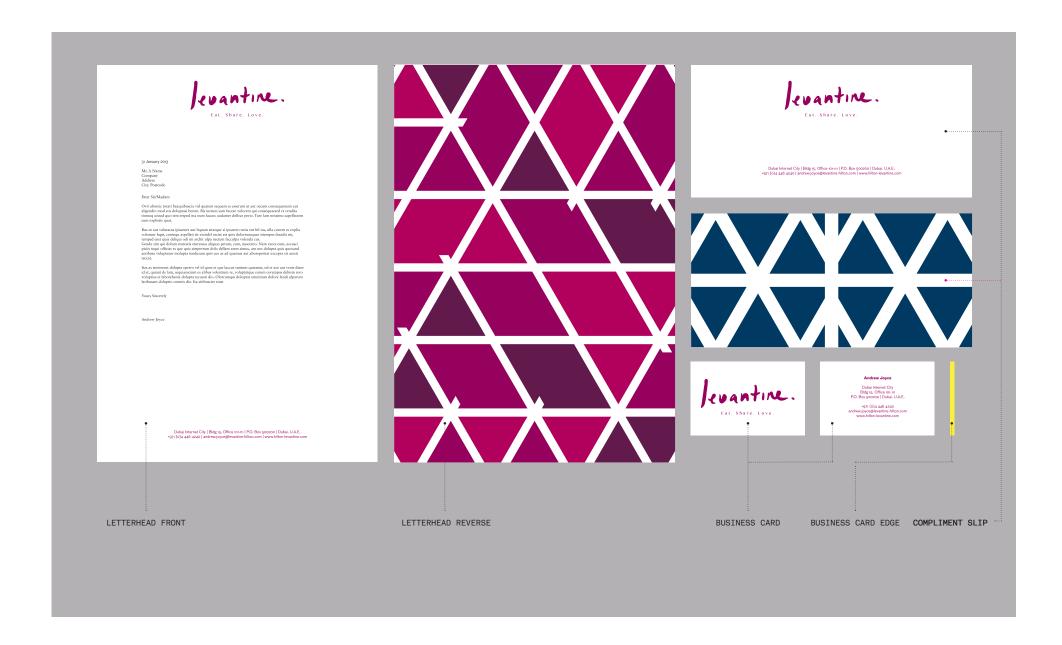

## 3.5.1 Corporate Stationery

The artwork files for the corporate stationery are supplied. The original files must be used and they should never be modified or recreated.

The stationery fronts are minimal and honest, on bright white stock, which allows the berry logo to stand out. The reverse of the letterhead and compliment slip feature the two graphic versions of the bespoke pattern.

When these files are to be printed the following print specification must be sent to the printer along with the supplied artwork. Neither the artwork nor the print specifications may be modified. When typing up letters on the brand letterheads, the margins shown on page 71, must be adhered to.

Job Title: Letterhead

Description: 1 kind, (x) amount, double-sided spot

colour print

Finished Size: 210mm × 297mm

Extent: 2pp

Material: Fedrigoni Sirio White/White 130gsm

Artwork: Digital artwork supplied

Proofs: pdf

Printing: 1 + 1 spot / 0 + 3 spot Finishing: Trim and pack Job Title: Compliment Slip

Description: 1 kind, (x) amount, double-sided spot

colour print

Finished Size: 210mm × 99mm

Extent: 2pp

Material: Fedrigoni Sirio White/White 400gsm

Artwork: Digital artwork supplied

Proofs: pdf

Printing: 1 + 1 spot / 0 + 1 spot Finishing: Trim and pack

Job Title: Business Card

Description: (x) kind, (x) amount, double-sided spot

colour print + colour edging Finished Size: 85mm × 55mm

Extent: 2pp

Material: Fedrigoni Sirio White/White 400gsm

Artwork: Digital artwork supplied

Proofs: pdf

Printing: 1 + 1 spot / 0 + 1 spot

Finishing: Colour edging 3945U, Trim and pack

All artwork is supplied, for all three naming options. For artwork files see successive files,