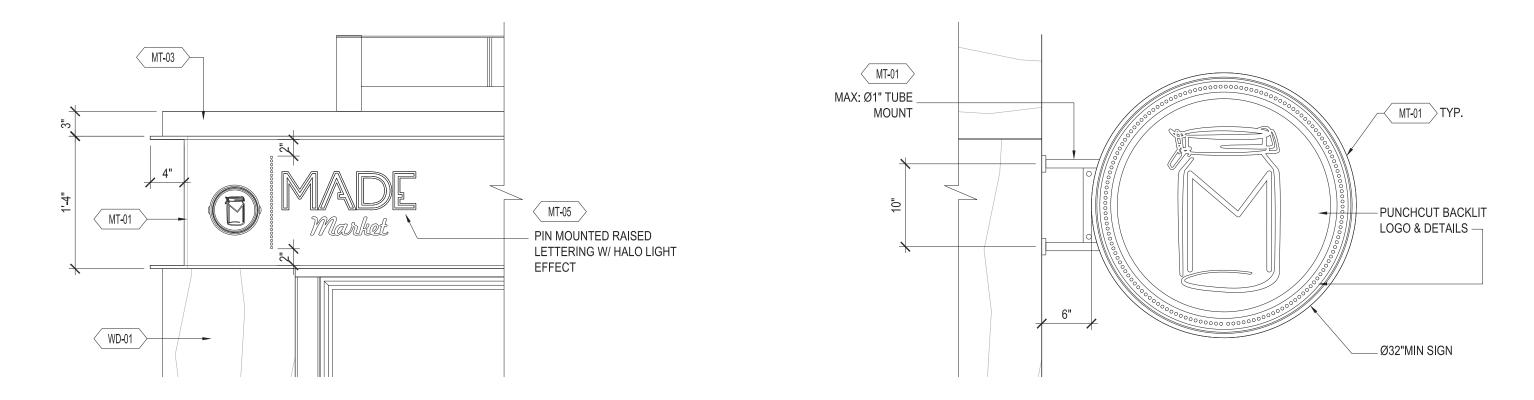

### SIGNAGE DETAILS + DIRECTION

The Made Market signage should be used within Tiers 1 and 2 as exterior branding elements as part of the signature front door experience. The front door specifications should be referenced for further detail of placement and execution of the Made Market exterior. Either sign type may be used as deemed appropriate for the individual spaces by the franchisee.