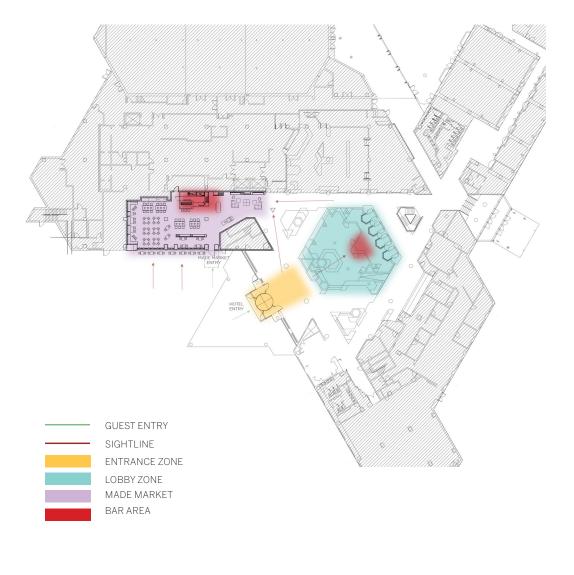

## PLANNING CONCEPT: STAND ALONE

The third planning concept for the layout establishes the Made Market as an independent space with the clearest separation from the hotel lobby. When the guest enters, he or she has a peripheral view of the living room and the entrance to the Made Market within their sightline. This stand-alone brand has an external presence visible to both hotel guests and the public. The quiet individual zone has some overlap with the social zone by the lobby bar, but neither encroach on the entry space of Made Market. The Made Market will completely maintain its own brand, which is projected outward through the facade and outdoor dining where possible.