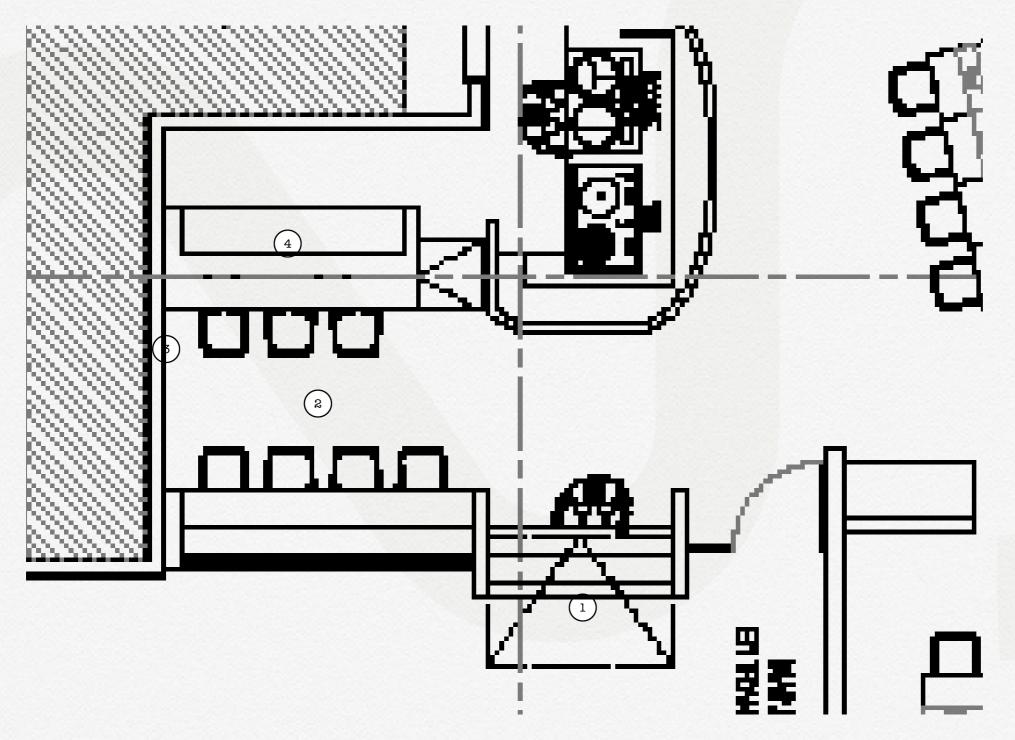

1. HOST DESK

2. THE ALLEY

3. THE FEATURE WALL

4. PREPARATION COUNTER

## Craft

The Alley will look to create a communal dining experience reminiscent of street side noodle and dumpling bars. Sitting at a high counter, guests will have a front row seat to the energetic displays of the intricate cooking techniques.

## Context

Situated close to the entrance guests will be drawn in by the lively and atmospheric nook within the restaurant. Counter seating encourages diners to engage and interact with one another as well as the staff on the other side of the counter. The Alley will also house a take-away facility.

## Character

Quirky finishes, atmospheric lighting, and a vibrant energy will look to give the space an authentic personality. Noodle and dumpling experts crafting meals in front of the guest will represent the characterization and personification of both food offerings.