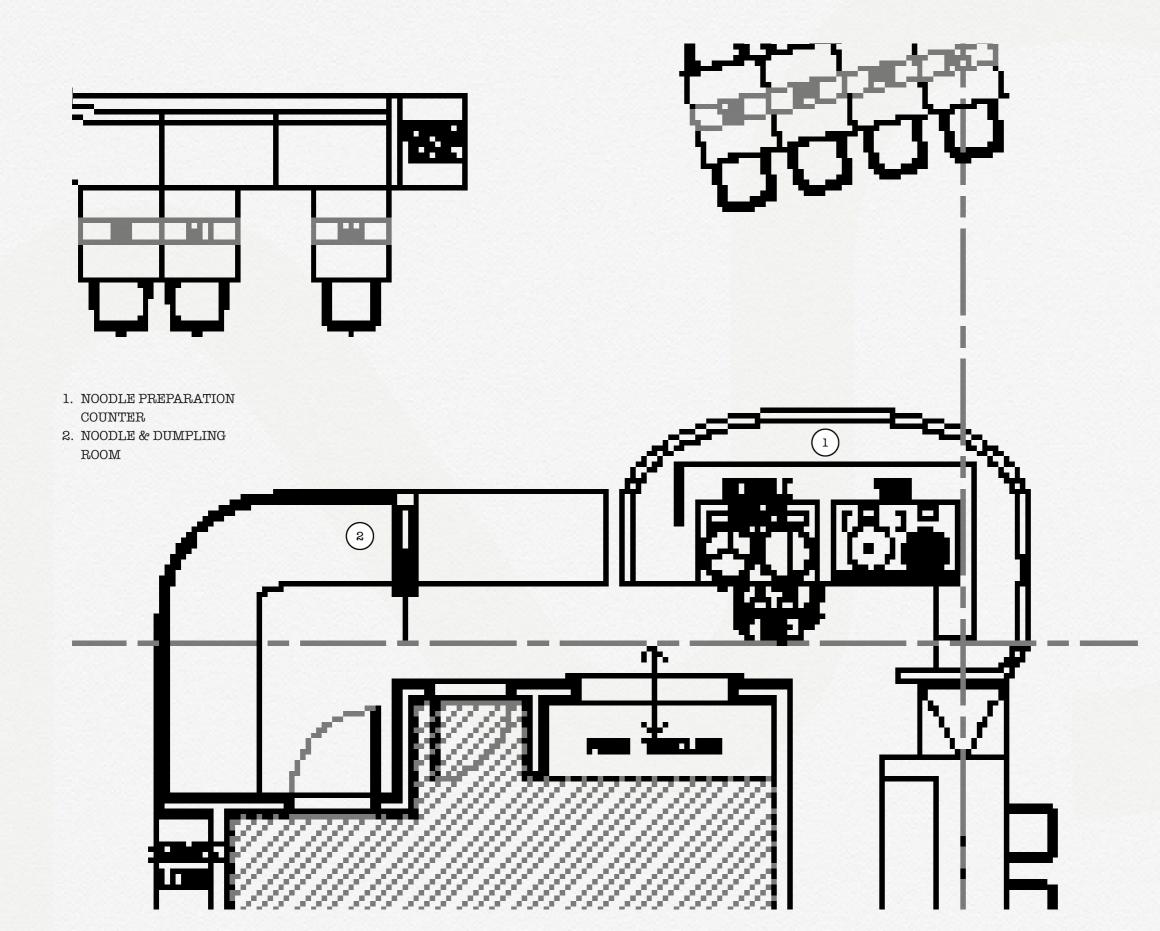

## The Kitchen Layout Plan

## Craft

The show kitchen provides the ideal frame in which to present the exciting dumpling and noodle making methods. Located near the center of the dining room, the kitchen will educate diners in the ancient arts of traditional dumpling and noodle making while also providing an energetic and entertaining backdrop to the meal.

## Context

Contained in a shape reminiscent of a noodle bowl, the show kitchen is a light hearted reference to the menu while also breaking up the straight edged boundary of the kitchen.

## Character

The bowl will be clad in mosaic tiles. The convex profile of the bowl will distort and animate its surroundings adding life and movement to the boundaries of the space. A pass through window from the show kitchen to the back of house kitchen will allow for efficient movement of plates to the front of house.