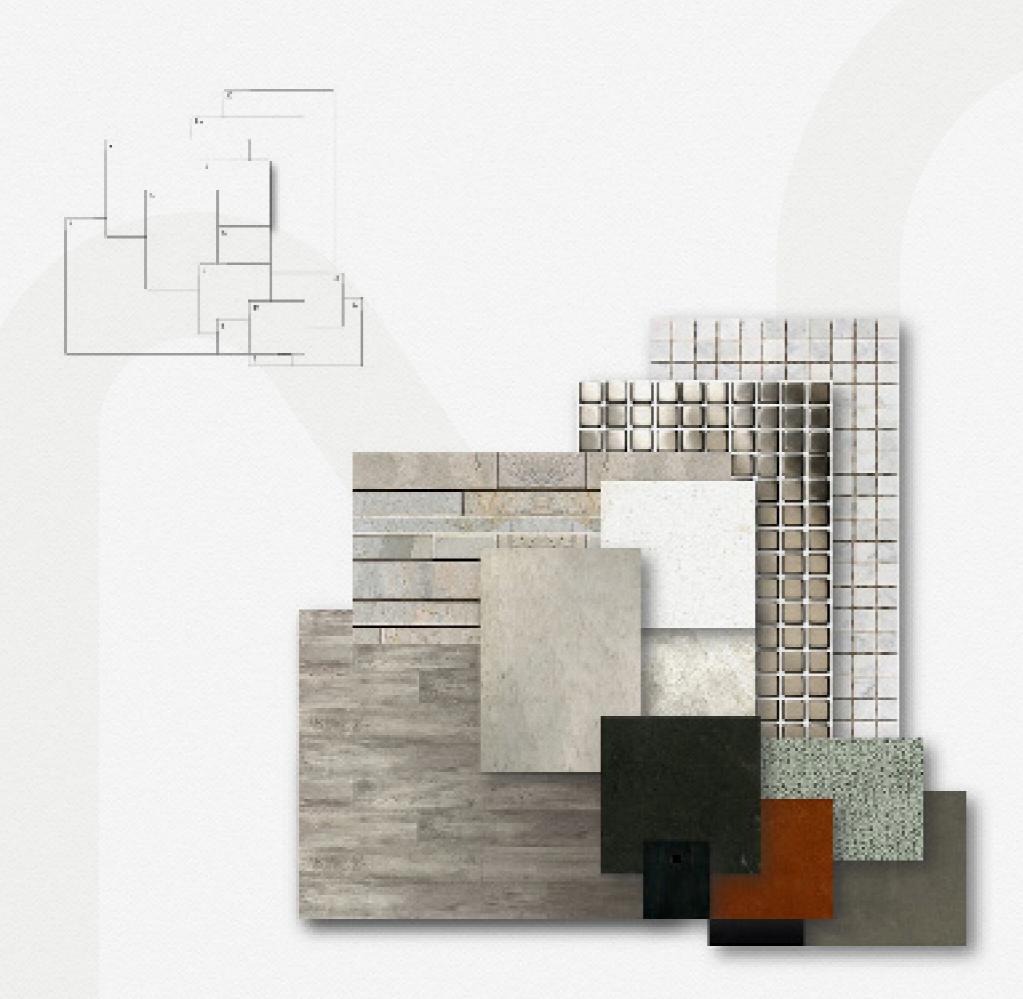

## FF&E Material Selection Option 1

- 1A. NICKEL IN SATIN CHROME MOSAIC FOR BOWL SHAPED COUNTER
- 1B. NON-TRANSLUCENT OFF-WHITE RESIN MOSAIC FOR BOWL SHAPE COUNTER
- 2. WALL TILE AT ALLEY; BY STORM LEA MURETTO ICESTROM
- 3. POLISHED CREMA BELLA STONE AT FACADE
- 4. WOOD TILE AT FLOORING BY MIRAGE NAU FADO NAO1
- 5. GENERAL TIMBER; BY
  TABU EUCALYPTU
  POMELE IN MATT LAC
  QUER
- 6. POLISHED PERLA DI GRI GIO STONE AT COUNTER
- 7. DOMUS PICASO NEGRO STONE AT ALLEY FLOORING
- 8. BLACK HAIRLINE METAL NYATOH TIMBER STAINED DARK
- 10. UPHOLSTERY AT DINING CHAIR 1 & 2; BY KVADRAT CODA 130
- 11. LEATHER AT BANQUETTE SEAT; BY TIGER SIERRA TERRACOTTA FLO 5771
- 12. LEATHER AT DINING
  CHAIR 3 & DINING BENCH;
  BY MOORE & GILES NOT
  TING HILL PUTTY 1150NHP