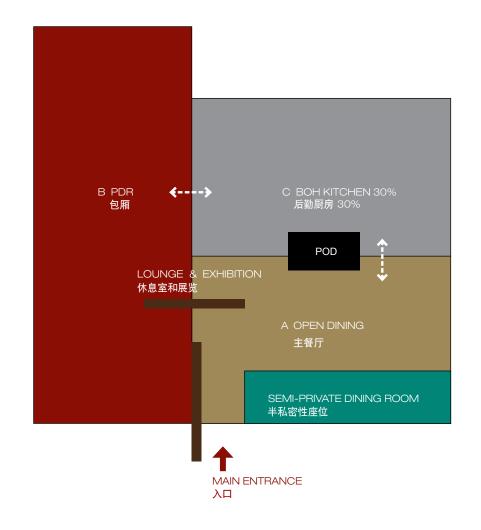

## SMALL SIZE BASIC SHAPE RESTAURANT

This is the basic floorplan for a small restaurant as per minimum brand standard. The main entrance should be a consistent design and experience for all "Yu Xi" brand restaurants.

Respectively, the main dining area and PDR area should be located at either sides of the main entrance for efficient guest traffic distribution.

The interface wall between the main dining area and the back-of-house is a "must have" design element as well. A modular pod-like showcase area is located in middle of this wall and can feature a show kitchen for specialty food items or showcase of wine or teas.

## 基本型平面图块分析

此形态为最小餐厅的基本形态。主入口为每个餐厅统一的设计。

主人口两边分别为大堂就餐区及包房区,便于最有效率的分流。 厨房与大堂就餐区的界面同样为餐厅的必有设计,面对大堂就餐 区的中间设有一个展示区,可展示餐厅的特色菜式或点心等,也 可作为展示酒窖或茶品之类的展示区。